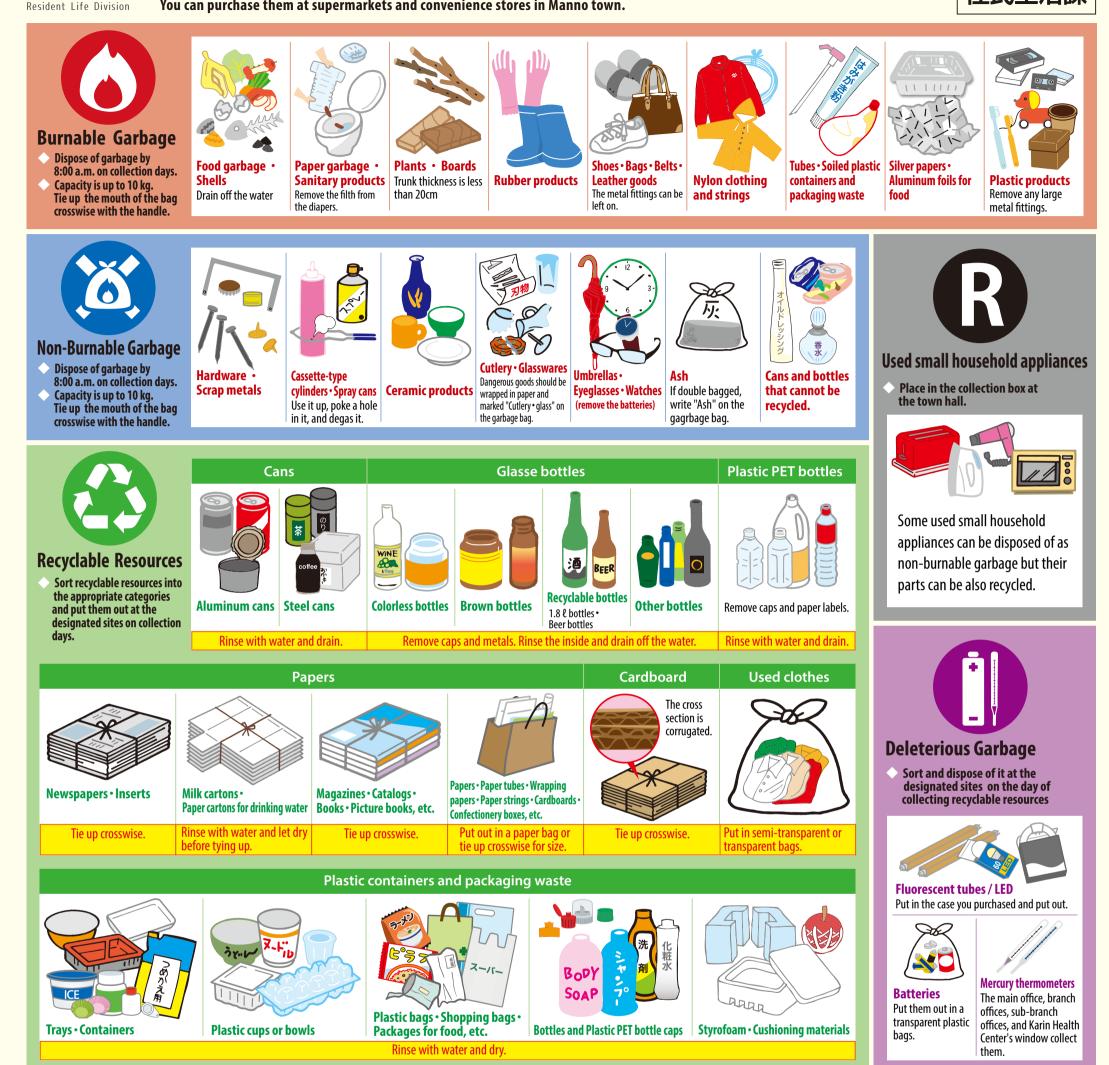

You can purchase them at supermarkets and convenience stores in Manno town.





## There is a fee for oversized garbage. Please apply by e-mail to the Resident Life Division.

Tires

Waste from stores, restaurants, offices, factories, etc.

Other items that may interfere with collection or processing, etc.

- Garbage collection days are designated. (Please confirm the garbage collection schedule.)
- Please let us know the applicant's address, name, telephone number, name of the community association, type and quantity of oversized garbage, and the length of the three sides (width, height, and depth) for furniture.
- Please write the receipt number on the oversized garbage sticker for the fee, put the sticker on the oversized garbage, and put it out in your yard, etc by 8:00 a.m. on the collection day. Receipt number will be notified at the time of application.

##